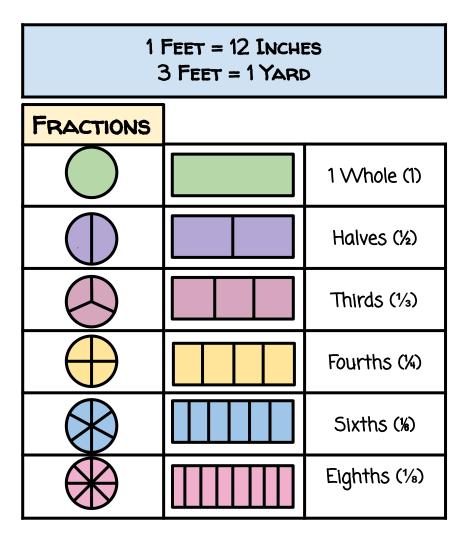

## - MY 2ND GRADE MATH HELPER -

| I can <u>always</u>                       |                                                                                                                                                                                                                                                                                                                                                                                                                                                                                                                                                                                                                                                                                                                                                                                                                                                                                                                                                                                                                                                                                                                                                                                                                                                                                                                                                                                                                                                                                                                                                                                                                                                                                                                                                                                                                                                                                                                                                                                                                                                                                                                                |                                                        |    |                |    |    |    |                |    |    |    |    |     |
|-------------------------------------------|--------------------------------------------------------------------------------------------------------------------------------------------------------------------------------------------------------------------------------------------------------------------------------------------------------------------------------------------------------------------------------------------------------------------------------------------------------------------------------------------------------------------------------------------------------------------------------------------------------------------------------------------------------------------------------------------------------------------------------------------------------------------------------------------------------------------------------------------------------------------------------------------------------------------------------------------------------------------------------------------------------------------------------------------------------------------------------------------------------------------------------------------------------------------------------------------------------------------------------------------------------------------------------------------------------------------------------------------------------------------------------------------------------------------------------------------------------------------------------------------------------------------------------------------------------------------------------------------------------------------------------------------------------------------------------------------------------------------------------------------------------------------------------------------------------------------------------------------------------------------------------------------------------------------------------------------------------------------------------------------------------------------------------------------------------------------------------------------------------------------------------|--------------------------------------------------------|----|----------------|----|----|----|----------------|----|----|----|----|-----|
| learn things<br>that I don't<br>know yetl | Penny                                                                                                                                                                                                                                                                                                                                                                                                                                                                                                                                                                                                                                                                                                                                                                                                                                                                                                                                                                                                                                                                                                                                                                                                                                                                                                                                                                                                                                                                                                                                                                                                                                                                                                                                                                                                                                                                                                                                                                                                                                                                                                                          | Nickel                                                 |    | Dime           |    |    |    | Quarter        |    |    |    |    |     |
|                                           | 1¢ (1 Cent)                                                                                                                                                                                                                                                                                                                                                                                                                                                                                                                                                                                                                                                                                                                                                                                                                                                                                                                                                                                                                                                                                                                                                                                                                                                                                                                                                                                                                                                                                                                                                                                                                                                                                                                                                                                                                                                                                                                                                                                                                                                                                                                    | Cent) 5¢(5 Cent)                                       |    | 10 ¢ (10 Cent) |    |    |    | 25 ¢ (25 Cent) |    |    |    |    |     |
|                                           | 12:45                                                                                                                                                                                                                                                                                                                                                                                                                                                                                                                                                                                                                                                                                                                                                                                                                                                                                                                                                                                                                                                                                                                                                                                                                                                                                                                                                                                                                                                                                                                                                                                                                                                                                                                                                                                                                                                                                                                                                                                                                                                                                                                          |                                                        | 1  |                | 2  | 3  | 4  | 5              | 6  | 7  | 8  | 9  | 10  |
| Chools<br>Schools                         | $\begin{array}{c} 11 & 12 \\ 10 \\ 9 \\ -9 \\ -9 \\ -9 \\ -9 \\ -3 \\ -3 \\ -3 $                                                                                                                                                                                                                                                                                                                                                                                                                                                                                                                                                                                                                                                                                                                                                                                                                                                                                                                                                                                                                                                                                                                                                                                                                                                                                                                                                                                                                                                                                                                                                                                                                                                                                                                                                                                                                                                                                                                                                                                                                                               | Hour Hand                                              | 11 | 1              | 12 | 13 | 14 | 15             | 16 | 17 | 18 | 19 | 20  |
|                                           |                                                                                                                                                                                                                                                                                                                                                                                                                                                                                                                                                                                                                                                                                                                                                                                                                                                                                                                                                                                                                                                                                                                                                                                                                                                                                                                                                                                                                                                                                                                                                                                                                                                                                                                                                                                                                                                                                                                                                                                                                                                                                                                                | Look at the<br>last number<br>the hour<br>hand passed. | 2  | 21             | 22 | 23 | 24 | 25             | 26 | 27 | 28 | 29 | 30  |
|                                           |                                                                                                                                                                                                                                                                                                                                                                                                                                                                                                                                                                                                                                                                                                                                                                                                                                                                                                                                                                                                                                                                                                                                                                                                                                                                                                                                                                                                                                                                                                                                                                                                                                                                                                                                                                                                                                                                                                                                                                                                                                                                                                                                |                                                        | 3  | 31             | 32 | 33 | 34 | 35             | 36 | 37 | 38 | 39 | 40  |
|                                           |                                                                                                                                                                                                                                                                                                                                                                                                                                                                                                                                                                                                                                                                                                                                                                                                                                                                                                                                                                                                                                                                                                                                                                                                                                                                                                                                                                                                                                                                                                                                                                                                                                                                                                                                                                                                                                                                                                                                                                                                                                                                                                                                |                                                        | ч  | <b>+</b> 1     | 42 | 43 | цц | 45             | 46 | 47 | 48 | 49 | 50  |
|                                           |                                                                                                                                                                                                                                                                                                                                                                                                                                                                                                                                                                                                                                                                                                                                                                                                                                                                                                                                                                                                                                                                                                                                                                                                                                                                                                                                                                                                                                                                                                                                                                                                                                                                                                                                                                                                                                                                                                                                                                                                                                                                                                                                | MINUTE HAND<br>Look at the<br>last number              | 5  | 51             | 52 | 53 | 54 | 55             | 56 | 57 | 58 | 59 | 60  |
|                                           |                                                                                                                                                                                                                                                                                                                                                                                                                                                                                                                                                                                                                                                                                                                                                                                                                                                                                                                                                                                                                                                                                                                                                                                                                                                                                                                                                                                                                                                                                                                                                                                                                                                                                                                                                                                                                                                                                                                                                                                                                                                                                                                                |                                                        | e  | 51             | 62 | 63 | 64 | 65             | 66 | 67 | 68 | 69 | 70  |
|                                           | $-9$ $3^{-1}$ $3^{-1}$ $3^{-1}$ $3^{-1}$ $3^{-1}$ $3^{-1}$ $3^{-1}$ $3^{-1}$ $3^{-1}$ $3^{-1}$ $3^{-1}$ $3^{-1}$ $3^{-1}$ $3^{-1}$ $3^{-1}$ $3^{-1}$ $3^{-1}$ $3^{-1}$ $3^{-1}$ $3^{-1}$ $3^{-1}$ $3^{-1}$ $3^{-1}$ $3^{-1}$ $3^{-1}$ $3^{-1}$ $3^{-1}$ $3^{-1}$ $3^{-1}$ $3^{-1}$ $3^{-1}$ $3^{-1}$ $3^{-1}$ $3^{-1}$ $3^{-1}$ $3^{-1}$ $3^{-1}$ $3^{-1}$ $3^{-1}$ $3^{-1}$ $3^{-1}$ $3^{-1}$ $3^{-1}$ $3^{-1}$ $3^{-1}$ $3^{-1}$ $3^{-1}$ $3^{-1}$ $3^{-1}$ $3^{-1}$ $3^{-1}$ $3^{-1}$ $3^{-1}$ $3^{-1}$ $3^{-1}$ $3^{-1}$ $3^{-1}$ $3^{-1}$ $3^{-1}$ $3^{-1}$ $3^{-1}$ $3^{-1}$ $3^{-1}$ $3^{-1}$ $3^{-1}$ $3^{-1}$ $3^{-1}$ $3^{-1}$ $3^{-1}$ $3^{-1}$ $3^{-1}$ $3^{-1}$ $3^{-1}$ $3^{-1}$ $3^{-1}$ $3^{-1}$ $3^{-1}$ $3^{-1}$ $3^{-1}$ $3^{-1}$ $3^{-1}$ $3^{-1}$ $3^{-1}$ $3^{-1}$ $3^{-1}$ $3^{-1}$ $3^{-1}$ $3^{-1}$ $3^{-1}$ $3^{-1}$ $3^{-1}$ $3^{-1}$ $3^{-1}$ $3^{-1}$ $3^{-1}$ $3^{-1}$ $3^{-1}$ $3^{-1}$ $3^{-1}$ $3^{-1}$ $3^{-1}$ $3^{-1}$ $3^{-1}$ $3^{-1}$ $3^{-1}$ $3^{-1}$ $3^{-1}$ $3^{-1}$ $3^{-1}$ $3^{-1}$ $3^{-1}$ $3^{-1}$ $3^{-1}$ $3^{-1}$ $3^{-1}$ $3^{-1}$ $3^{-1}$ $3^{-1}$ $3^{-1}$ $3^{-1}$ $3^{-1}$ $3^{-1}$ $3^{-1}$ $3^{-1}$ $3^{-1}$ $3^{-1}$ $3^{-1}$ $3^{-1}$ $3^{-1}$ $3^{-1}$ $3^{-1}$ $3^{-1}$ $3^{-1}$ $3^{-1}$ $3^{-1}$ $3^{-1}$ $3^{-1}$ $3^{-1}$ $3^{-1}$ $3^{-1}$ $3^{-1}$ $3^{-1}$ $3^{-1}$ $3^{-1}$ $3^{-1}$ $3^{-1}$ $3^{-1}$ $3^{-1}$ $3^{-1}$ $3^{-1}$ $3^{-1}$ $3^{-1}$ $3^{-1}$ $3^{-1}$ $3^{-1}$ $3^{-1}$ $3^{-1}$ $3^{-1}$ $3^{-1}$ $3^{-1}$ $3^{-1}$ $3^{-1}$ $3^{-1}$ $3^{-1}$ $3^{-1}$ $3^{-1}$ $3^{-1}$ $3^{-1}$ $3^{-1}$ $3^{-1}$ $3^{-1}$ $3^{-1}$ $3^{-1}$ $3^{-1}$ $3^{-1}$ $3^{-1}$ $3^{-1}$ $3^{-1}$ $3^{-1}$ $3^{-1}$ $3^{-1}$ $3^{-1}$ $3^{-1}$ $3^{-1}$ $3^{-1}$ $3^{-1}$ $3^{-1}$ $3^{-1}$ $3^{-1}$ $3^{-1}$ $3^{-1}$ $3^{-1}$ $3^{-1}$ $3^{-1}$ $3^{-1}$ $3^{-1}$ $3^{-1}$ $3^{-1}$ $3^{-1}$ $3^{-1}$ $3^{-1}$ $3^{-1}$ $3^{-1}$ $3^{-1}$ $3^{-1}$ $3^{-1}$ $3^{-1}$ $3^{-1}$ $3^{-1}$ $3^{-1}$ $3^{-1}$ $3^{-1}$ $3^{-1}$ $3^{-1}$ $3^{-1}$ $3^{-1}$ $3^{-1}$ $3^{-1}$ $3^{-1}$ $3^{-1}$ $3^{-1}$ $3^{-1}$ $3^{-1}$ $3^{-1}$ $3^{-1}$ $3^{-1}$ $3^{-1$ |                                                        | 7  | 71             | 72 | 73 | 74 | 75             | 76 | 77 | 78 | 79 | 80  |
|                                           |                                                                                                                                                                                                                                                                                                                                                                                                                                                                                                                                                                                                                                                                                                                                                                                                                                                                                                                                                                                                                                                                                                                                                                                                                                                                                                                                                                                                                                                                                                                                                                                                                                                                                                                                                                                                                                                                                                                                                                                                                                                                                                                                | the hour hand                                          | e  | 31             | 82 | 83 | 84 | 85             | 86 | 87 | 88 | 89 | 90  |
|                                           |                                                                                                                                                                                                                                                                                                                                                                                                                                                                                                                                                                                                                                                                                                                                                                                                                                                                                                                                                                                                                                                                                                                                                                                                                                                                                                                                                                                                                                                                                                                                                                                                                                                                                                                                                                                                                                                                                                                                                                                                                                                                                                                                | passed.                                                | 9  | <del>)</del> 1 | 92 | 93 | 94 | 95             | 96 | 97 | 98 | 99 | 100 |