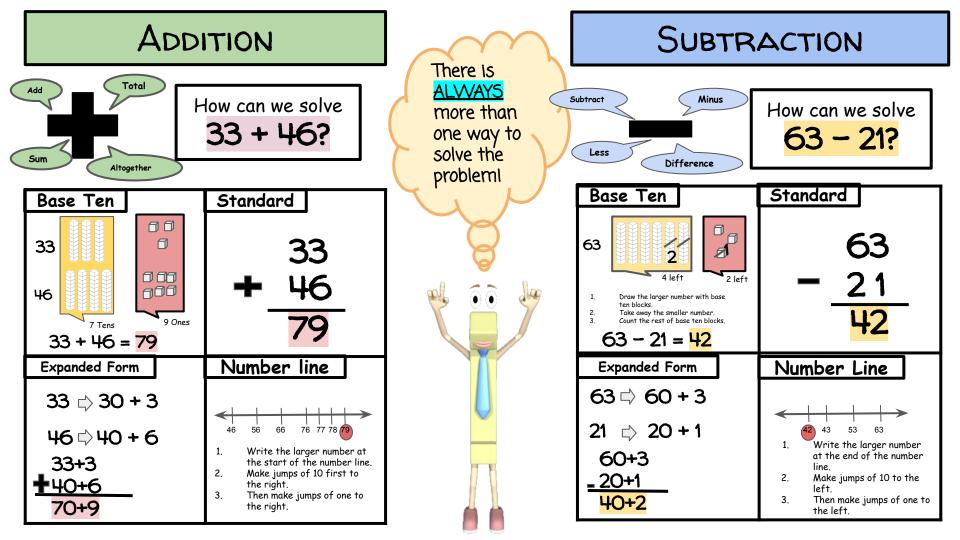

## - MY 2ND GRADE MATH HELPER -

| I can <u>always</u>                       |                                                                                                                                                                                                                                                                                                                                                                                                                                                                                                                                                                                                                                                                                                                                                                                                                                                                                                                                                                                                                                                                                                                                                                                                                                                                                                                                                                                                                                                                                                                                                                                                                                                                                                                                                                                                                                                                                                                                                                                                                                                                                                                                |                                                        |    |                |    |    |    |                |    |    |    |    |     |
|-------------------------------------------|--------------------------------------------------------------------------------------------------------------------------------------------------------------------------------------------------------------------------------------------------------------------------------------------------------------------------------------------------------------------------------------------------------------------------------------------------------------------------------------------------------------------------------------------------------------------------------------------------------------------------------------------------------------------------------------------------------------------------------------------------------------------------------------------------------------------------------------------------------------------------------------------------------------------------------------------------------------------------------------------------------------------------------------------------------------------------------------------------------------------------------------------------------------------------------------------------------------------------------------------------------------------------------------------------------------------------------------------------------------------------------------------------------------------------------------------------------------------------------------------------------------------------------------------------------------------------------------------------------------------------------------------------------------------------------------------------------------------------------------------------------------------------------------------------------------------------------------------------------------------------------------------------------------------------------------------------------------------------------------------------------------------------------------------------------------------------------------------------------------------------------|--------------------------------------------------------|----|----------------|----|----|----|----------------|----|----|----|----|-----|
| learn things<br>that I don't<br>know yetl | Penny                                                                                                                                                                                                                                                                                                                                                                                                                                                                                                                                                                                                                                                                                                                                                                                                                                                                                                                                                                                                                                                                                                                                                                                                                                                                                                                                                                                                                                                                                                                                                                                                                                                                                                                                                                                                                                                                                                                                                                                                                                                                                                                          | Nickel                                                 |    | Dime           |    |    |    | Quarter        |    |    |    |    |     |
|                                           | 1¢ (1 Cent)                                                                                                                                                                                                                                                                                                                                                                                                                                                                                                                                                                                                                                                                                                                                                                                                                                                                                                                                                                                                                                                                                                                                                                                                                                                                                                                                                                                                                                                                                                                                                                                                                                                                                                                                                                                                                                                                                                                                                                                                                                                                                                                    | Cent) 5¢(5 Cent)                                       |    | 10 ¢ (10 Cent) |    |    |    | 25 ¢ (25 Cent) |    |    |    |    |     |
|                                           | 12:45                                                                                                                                                                                                                                                                                                                                                                                                                                                                                                                                                                                                                                                                                                                                                                                                                                                                                                                                                                                                                                                                                                                                                                                                                                                                                                                                                                                                                                                                                                                                                                                                                                                                                                                                                                                                                                                                                                                                                                                                                                                                                                                          |                                                        | 1  |                | 2  | 3  | 4  | 5              | 6  | 7  | 8  | 9  | 10  |
| Chools<br>Schools                         | $\begin{array}{c} 11 & 12 \\ 10 \\ 9 \\ -9 \\ -9 \\ -9 \\ -9 \\ -3 \\ -3 \\ -3 $                                                                                                                                                                                                                                                                                                                                                                                                                                                                                                                                                                                                                                                                                                                                                                                                                                                                                                                                                                                                                                                                                                                                                                                                                                                                                                                                                                                                                                                                                                                                                                                                                                                                                                                                                                                                                                                                                                                                                                                                                                               | Hour Hand                                              | 11 | 1              | 12 | 13 | 14 | 15             | 16 | 17 | 18 | 19 | 20  |
|                                           |                                                                                                                                                                                                                                                                                                                                                                                                                                                                                                                                                                                                                                                                                                                                                                                                                                                                                                                                                                                                                                                                                                                                                                                                                                                                                                                                                                                                                                                                                                                                                                                                                                                                                                                                                                                                                                                                                                                                                                                                                                                                                                                                | Look at the<br>last number<br>the hour<br>hand passed. | 2  | 21             | 22 | 23 | 24 | 25             | 26 | 27 | 28 | 29 | 30  |
|                                           |                                                                                                                                                                                                                                                                                                                                                                                                                                                                                                                                                                                                                                                                                                                                                                                                                                                                                                                                                                                                                                                                                                                                                                                                                                                                                                                                                                                                                                                                                                                                                                                                                                                                                                                                                                                                                                                                                                                                                                                                                                                                                                                                |                                                        | 3  | 31             | 32 | 33 | 34 | 35             | 36 | 37 | 38 | 39 | 40  |
|                                           |                                                                                                                                                                                                                                                                                                                                                                                                                                                                                                                                                                                                                                                                                                                                                                                                                                                                                                                                                                                                                                                                                                                                                                                                                                                                                                                                                                                                                                                                                                                                                                                                                                                                                                                                                                                                                                                                                                                                                                                                                                                                                                                                |                                                        | ч  | <b>+</b> 1     | 42 | 43 | цц | 45             | 46 | 47 | 48 | 49 | 50  |
|                                           |                                                                                                                                                                                                                                                                                                                                                                                                                                                                                                                                                                                                                                                                                                                                                                                                                                                                                                                                                                                                                                                                                                                                                                                                                                                                                                                                                                                                                                                                                                                                                                                                                                                                                                                                                                                                                                                                                                                                                                                                                                                                                                                                | MINUTE HAND<br>Look at the<br>last number              | 5  | 51             | 52 | 53 | 54 | 55             | 56 | 57 | 58 | 59 | 60  |
|                                           |                                                                                                                                                                                                                                                                                                                                                                                                                                                                                                                                                                                                                                                                                                                                                                                                                                                                                                                                                                                                                                                                                                                                                                                                                                                                                                                                                                                                                                                                                                                                                                                                                                                                                                                                                                                                                                                                                                                                                                                                                                                                                                                                |                                                        | e  | 51             | 62 | 63 | 64 | 65             | 66 | 67 | 68 | 69 | 70  |
|                                           | $-9$ $3^{-1}$ $3^{-1}$ $3^{-1}$ $3^{-1}$ $3^{-1}$ $3^{-1}$ $3^{-1}$ $3^{-1}$ $3^{-1}$ $3^{-1}$ $3^{-1}$ $3^{-1}$ $3^{-1}$ $3^{-1}$ $3^{-1}$ $3^{-1}$ $3^{-1}$ $3^{-1}$ $3^{-1}$ $3^{-1}$ $3^{-1}$ $3^{-1}$ $3^{-1}$ $3^{-1}$ $3^{-1}$ $3^{-1}$ $3^{-1}$ $3^{-1}$ $3^{-1}$ $3^{-1}$ $3^{-1}$ $3^{-1}$ $3^{-1}$ $3^{-1}$ $3^{-1}$ $3^{-1}$ $3^{-1}$ $3^{-1}$ $3^{-1}$ $3^{-1}$ $3^{-1}$ $3^{-1}$ $3^{-1}$ $3^{-1}$ $3^{-1}$ $3^{-1}$ $3^{-1}$ $3^{-1}$ $3^{-1}$ $3^{-1}$ $3^{-1}$ $3^{-1}$ $3^{-1}$ $3^{-1}$ $3^{-1}$ $3^{-1}$ $3^{-1}$ $3^{-1}$ $3^{-1}$ $3^{-1}$ $3^{-1}$ $3^{-1}$ $3^{-1}$ $3^{-1}$ $3^{-1}$ $3^{-1}$ $3^{-1}$ $3^{-1}$ $3^{-1}$ $3^{-1}$ $3^{-1}$ $3^{-1}$ $3^{-1}$ $3^{-1}$ $3^{-1}$ $3^{-1}$ $3^{-1}$ $3^{-1}$ $3^{-1}$ $3^{-1}$ $3^{-1}$ $3^{-1}$ $3^{-1}$ $3^{-1}$ $3^{-1}$ $3^{-1}$ $3^{-1}$ $3^{-1}$ $3^{-1}$ $3^{-1}$ $3^{-1}$ $3^{-1}$ $3^{-1}$ $3^{-1}$ $3^{-1}$ $3^{-1}$ $3^{-1}$ $3^{-1}$ $3^{-1}$ $3^{-1}$ $3^{-1}$ $3^{-1}$ $3^{-1}$ $3^{-1}$ $3^{-1}$ $3^{-1}$ $3^{-1}$ $3^{-1}$ $3^{-1}$ $3^{-1}$ $3^{-1}$ $3^{-1}$ $3^{-1}$ $3^{-1}$ $3^{-1}$ $3^{-1}$ $3^{-1}$ $3^{-1}$ $3^{-1}$ $3^{-1}$ $3^{-1}$ $3^{-1}$ $3^{-1}$ $3^{-1}$ $3^{-1}$ $3^{-1}$ $3^{-1}$ $3^{-1}$ $3^{-1}$ $3^{-1}$ $3^{-1}$ $3^{-1}$ $3^{-1}$ $3^{-1}$ $3^{-1}$ $3^{-1}$ $3^{-1}$ $3^{-1}$ $3^{-1}$ $3^{-1}$ $3^{-1}$ $3^{-1}$ $3^{-1}$ $3^{-1}$ $3^{-1}$ $3^{-1}$ $3^{-1}$ $3^{-1}$ $3^{-1}$ $3^{-1}$ $3^{-1}$ $3^{-1}$ $3^{-1}$ $3^{-1}$ $3^{-1}$ $3^{-1}$ $3^{-1}$ $3^{-1}$ $3^{-1}$ $3^{-1}$ $3^{-1}$ $3^{-1}$ $3^{-1}$ $3^{-1}$ $3^{-1}$ $3^{-1}$ $3^{-1}$ $3^{-1}$ $3^{-1}$ $3^{-1}$ $3^{-1}$ $3^{-1}$ $3^{-1}$ $3^{-1}$ $3^{-1}$ $3^{-1}$ $3^{-1}$ $3^{-1}$ $3^{-1}$ $3^{-1}$ $3^{-1}$ $3^{-1}$ $3^{-1}$ $3^{-1}$ $3^{-1}$ $3^{-1}$ $3^{-1}$ $3^{-1}$ $3^{-1}$ $3^{-1}$ $3^{-1}$ $3^{-1}$ $3^{-1}$ $3^{-1}$ $3^{-1}$ $3^{-1}$ $3^{-1}$ $3^{-1}$ $3^{-1}$ $3^{-1}$ $3^{-1}$ $3^{-1}$ $3^{-1}$ $3^{-1}$ $3^{-1}$ $3^{-1}$ $3^{-1}$ $3^{-1}$ $3^{-1}$ $3^{-1}$ $3^{-1}$ $3^{-1}$ $3^{-1}$ $3^{-1}$ $3^{-1}$ $3^{-1}$ $3^{-1}$ $3^{-1}$ $3^{-1}$ $3^{-1}$ $3^{-1}$ $3^{-1}$ $3^{-1}$ $3^{-1}$ $3^{-1}$ $3^{-1}$ $3^{-1$ |                                                        | 7  | 71             | 72 | 73 | 74 | 75             | 76 | 77 | 78 | 79 | 80  |
|                                           |                                                                                                                                                                                                                                                                                                                                                                                                                                                                                                                                                                                                                                                                                                                                                                                                                                                                                                                                                                                                                                                                                                                                                                                                                                                                                                                                                                                                                                                                                                                                                                                                                                                                                                                                                                                                                                                                                                                                                                                                                                                                                                                                | the hour hand                                          | e  | 31             | 82 | 83 | 84 | 85             | 86 | 87 | 88 | 89 | 90  |
|                                           |                                                                                                                                                                                                                                                                                                                                                                                                                                                                                                                                                                                                                                                                                                                                                                                                                                                                                                                                                                                                                                                                                                                                                                                                                                                                                                                                                                                                                                                                                                                                                                                                                                                                                                                                                                                                                                                                                                                                                                                                                                                                                                                                | passed.                                                | 9  | <del>)</del> 1 | 92 | 93 | 94 | 95             | 96 | 97 | 98 | 99 | 100 |