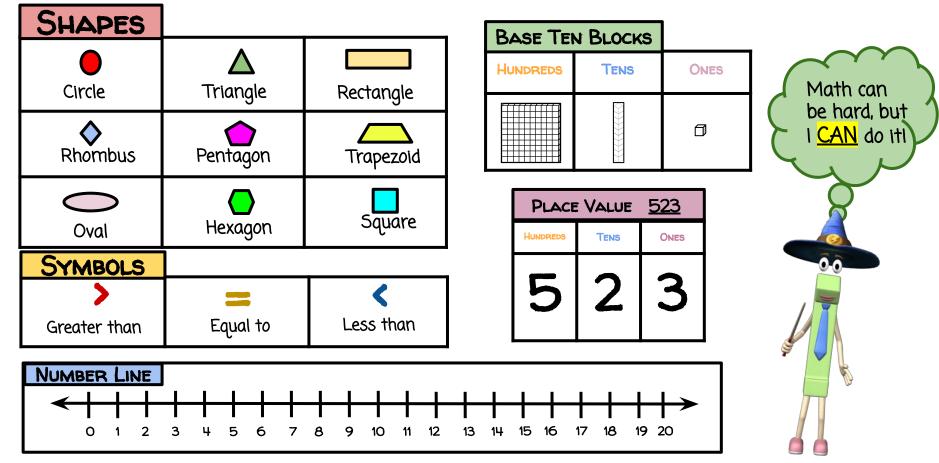

## - MY 2ND GRADE MATH HELPER -

| I can <u>always</u>                       |                                                                                                                                                                                                                                                                                                                                                                                                                                                                                                                                                                                                                                                                                                                                                                                                                                                                                                                                                                                                                                                                                                                                                                                                                                                                                                                                                                                                                                                                                                                                                                                                                                                                                                                                                                                                                                                                                                                                                                                                                                                                                                                                |                                                        |    |                |    |    |    |                |    |    |    |    |     |
|-------------------------------------------|--------------------------------------------------------------------------------------------------------------------------------------------------------------------------------------------------------------------------------------------------------------------------------------------------------------------------------------------------------------------------------------------------------------------------------------------------------------------------------------------------------------------------------------------------------------------------------------------------------------------------------------------------------------------------------------------------------------------------------------------------------------------------------------------------------------------------------------------------------------------------------------------------------------------------------------------------------------------------------------------------------------------------------------------------------------------------------------------------------------------------------------------------------------------------------------------------------------------------------------------------------------------------------------------------------------------------------------------------------------------------------------------------------------------------------------------------------------------------------------------------------------------------------------------------------------------------------------------------------------------------------------------------------------------------------------------------------------------------------------------------------------------------------------------------------------------------------------------------------------------------------------------------------------------------------------------------------------------------------------------------------------------------------------------------------------------------------------------------------------------------------|--------------------------------------------------------|----|----------------|----|----|----|----------------|----|----|----|----|-----|
| learn things<br>that I don't<br>know yetl | Penny                                                                                                                                                                                                                                                                                                                                                                                                                                                                                                                                                                                                                                                                                                                                                                                                                                                                                                                                                                                                                                                                                                                                                                                                                                                                                                                                                                                                                                                                                                                                                                                                                                                                                                                                                                                                                                                                                                                                                                                                                                                                                                                          | Nickel                                                 |    | Dime           |    |    |    | Quarter        |    |    |    |    |     |
|                                           | 1¢ (1 Cent)                                                                                                                                                                                                                                                                                                                                                                                                                                                                                                                                                                                                                                                                                                                                                                                                                                                                                                                                                                                                                                                                                                                                                                                                                                                                                                                                                                                                                                                                                                                                                                                                                                                                                                                                                                                                                                                                                                                                                                                                                                                                                                                    | Cent) 5¢(5 Cent)                                       |    | 10 ¢ (10 Cent) |    |    |    | 25 ¢ (25 Cent) |    |    |    |    |     |
|                                           | 12:45                                                                                                                                                                                                                                                                                                                                                                                                                                                                                                                                                                                                                                                                                                                                                                                                                                                                                                                                                                                                                                                                                                                                                                                                                                                                                                                                                                                                                                                                                                                                                                                                                                                                                                                                                                                                                                                                                                                                                                                                                                                                                                                          |                                                        | 1  |                | 2  | 3  | 4  | 5              | 6  | 7  | 8  | 9  | 10  |
| Chools<br>Schools                         | $\begin{array}{c} 11 & 12 \\ 10 \\ 9 \\ -9 \\ -9 \\ -9 \\ -9 \\ -3 \\ -3 \\ -3 $                                                                                                                                                                                                                                                                                                                                                                                                                                                                                                                                                                                                                                                                                                                                                                                                                                                                                                                                                                                                                                                                                                                                                                                                                                                                                                                                                                                                                                                                                                                                                                                                                                                                                                                                                                                                                                                                                                                                                                                                                                               | Hour Hand                                              | 11 | 1              | 12 | 13 | 14 | 15             | 16 | 17 | 18 | 19 | 20  |
|                                           |                                                                                                                                                                                                                                                                                                                                                                                                                                                                                                                                                                                                                                                                                                                                                                                                                                                                                                                                                                                                                                                                                                                                                                                                                                                                                                                                                                                                                                                                                                                                                                                                                                                                                                                                                                                                                                                                                                                                                                                                                                                                                                                                | Look at the<br>last number<br>the hour<br>hand passed. | 2  | 21             | 22 | 23 | 24 | 25             | 26 | 27 | 28 | 29 | 30  |
|                                           |                                                                                                                                                                                                                                                                                                                                                                                                                                                                                                                                                                                                                                                                                                                                                                                                                                                                                                                                                                                                                                                                                                                                                                                                                                                                                                                                                                                                                                                                                                                                                                                                                                                                                                                                                                                                                                                                                                                                                                                                                                                                                                                                |                                                        | 3  | 31             | 32 | 33 | 34 | 35             | 36 | 37 | 38 | 39 | 40  |
|                                           |                                                                                                                                                                                                                                                                                                                                                                                                                                                                                                                                                                                                                                                                                                                                                                                                                                                                                                                                                                                                                                                                                                                                                                                                                                                                                                                                                                                                                                                                                                                                                                                                                                                                                                                                                                                                                                                                                                                                                                                                                                                                                                                                |                                                        | ч  | <b>+</b> 1     | 42 | 43 | цц | 45             | 46 | 47 | 48 | 49 | 50  |
|                                           |                                                                                                                                                                                                                                                                                                                                                                                                                                                                                                                                                                                                                                                                                                                                                                                                                                                                                                                                                                                                                                                                                                                                                                                                                                                                                                                                                                                                                                                                                                                                                                                                                                                                                                                                                                                                                                                                                                                                                                                                                                                                                                                                | MINUTE HAND<br>Look at the<br>last number              | 5  | 51             | 52 | 53 | 54 | 55             | 56 | 57 | 58 | 59 | 60  |
|                                           |                                                                                                                                                                                                                                                                                                                                                                                                                                                                                                                                                                                                                                                                                                                                                                                                                                                                                                                                                                                                                                                                                                                                                                                                                                                                                                                                                                                                                                                                                                                                                                                                                                                                                                                                                                                                                                                                                                                                                                                                                                                                                                                                |                                                        | e  | 51             | 62 | 63 | 64 | 65             | 66 | 67 | 68 | 69 | 70  |
|                                           | $-9$ $3^{-1}$ $3^{-1}$ $3^{-1}$ $3^{-1}$ $3^{-1}$ $3^{-1}$ $3^{-1}$ $3^{-1}$ $3^{-1}$ $3^{-1}$ $3^{-1}$ $3^{-1}$ $3^{-1}$ $3^{-1}$ $3^{-1}$ $3^{-1}$ $3^{-1}$ $3^{-1}$ $3^{-1}$ $3^{-1}$ $3^{-1}$ $3^{-1}$ $3^{-1}$ $3^{-1}$ $3^{-1}$ $3^{-1}$ $3^{-1}$ $3^{-1}$ $3^{-1}$ $3^{-1}$ $3^{-1}$ $3^{-1}$ $3^{-1}$ $3^{-1}$ $3^{-1}$ $3^{-1}$ $3^{-1}$ $3^{-1}$ $3^{-1}$ $3^{-1}$ $3^{-1}$ $3^{-1}$ $3^{-1}$ $3^{-1}$ $3^{-1}$ $3^{-1}$ $3^{-1}$ $3^{-1}$ $3^{-1}$ $3^{-1}$ $3^{-1}$ $3^{-1}$ $3^{-1}$ $3^{-1}$ $3^{-1}$ $3^{-1}$ $3^{-1}$ $3^{-1}$ $3^{-1}$ $3^{-1}$ $3^{-1}$ $3^{-1}$ $3^{-1}$ $3^{-1}$ $3^{-1}$ $3^{-1}$ $3^{-1}$ $3^{-1}$ $3^{-1}$ $3^{-1}$ $3^{-1}$ $3^{-1}$ $3^{-1}$ $3^{-1}$ $3^{-1}$ $3^{-1}$ $3^{-1}$ $3^{-1}$ $3^{-1}$ $3^{-1}$ $3^{-1}$ $3^{-1}$ $3^{-1}$ $3^{-1}$ $3^{-1}$ $3^{-1}$ $3^{-1}$ $3^{-1}$ $3^{-1}$ $3^{-1}$ $3^{-1}$ $3^{-1}$ $3^{-1}$ $3^{-1}$ $3^{-1}$ $3^{-1}$ $3^{-1}$ $3^{-1}$ $3^{-1}$ $3^{-1}$ $3^{-1}$ $3^{-1}$ $3^{-1}$ $3^{-1}$ $3^{-1}$ $3^{-1}$ $3^{-1}$ $3^{-1}$ $3^{-1}$ $3^{-1}$ $3^{-1}$ $3^{-1}$ $3^{-1}$ $3^{-1}$ $3^{-1}$ $3^{-1}$ $3^{-1}$ $3^{-1}$ $3^{-1}$ $3^{-1}$ $3^{-1}$ $3^{-1}$ $3^{-1}$ $3^{-1}$ $3^{-1}$ $3^{-1}$ $3^{-1}$ $3^{-1}$ $3^{-1}$ $3^{-1}$ $3^{-1}$ $3^{-1}$ $3^{-1}$ $3^{-1}$ $3^{-1}$ $3^{-1}$ $3^{-1}$ $3^{-1}$ $3^{-1}$ $3^{-1}$ $3^{-1}$ $3^{-1}$ $3^{-1}$ $3^{-1}$ $3^{-1}$ $3^{-1}$ $3^{-1}$ $3^{-1}$ $3^{-1}$ $3^{-1}$ $3^{-1}$ $3^{-1}$ $3^{-1}$ $3^{-1}$ $3^{-1}$ $3^{-1}$ $3^{-1}$ $3^{-1}$ $3^{-1}$ $3^{-1}$ $3^{-1}$ $3^{-1}$ $3^{-1}$ $3^{-1}$ $3^{-1}$ $3^{-1}$ $3^{-1}$ $3^{-1}$ $3^{-1}$ $3^{-1}$ $3^{-1}$ $3^{-1}$ $3^{-1}$ $3^{-1}$ $3^{-1}$ $3^{-1}$ $3^{-1}$ $3^{-1}$ $3^{-1}$ $3^{-1}$ $3^{-1}$ $3^{-1}$ $3^{-1}$ $3^{-1}$ $3^{-1}$ $3^{-1}$ $3^{-1}$ $3^{-1}$ $3^{-1}$ $3^{-1}$ $3^{-1}$ $3^{-1}$ $3^{-1}$ $3^{-1}$ $3^{-1}$ $3^{-1}$ $3^{-1}$ $3^{-1}$ $3^{-1}$ $3^{-1}$ $3^{-1}$ $3^{-1}$ $3^{-1}$ $3^{-1}$ $3^{-1}$ $3^{-1}$ $3^{-1}$ $3^{-1}$ $3^{-1}$ $3^{-1}$ $3^{-1}$ $3^{-1}$ $3^{-1}$ $3^{-1}$ $3^{-1}$ $3^{-1}$ $3^{-1}$ $3^{-1}$ $3^{-1}$ $3^{-1}$ $3^{-1}$ $3^{-1}$ $3^{-1}$ $3^{-1}$ $3^{-1}$ $3^{-1}$ $3^{-1$ |                                                        | 7  | 71             | 72 | 73 | 74 | 75             | 76 | 77 | 78 | 79 | 80  |
|                                           |                                                                                                                                                                                                                                                                                                                                                                                                                                                                                                                                                                                                                                                                                                                                                                                                                                                                                                                                                                                                                                                                                                                                                                                                                                                                                                                                                                                                                                                                                                                                                                                                                                                                                                                                                                                                                                                                                                                                                                                                                                                                                                                                | the hour hand                                          | e  | 31             | 82 | 83 | 84 | 85             | 86 | 87 | 88 | 89 | 90  |
|                                           |                                                                                                                                                                                                                                                                                                                                                                                                                                                                                                                                                                                                                                                                                                                                                                                                                                                                                                                                                                                                                                                                                                                                                                                                                                                                                                                                                                                                                                                                                                                                                                                                                                                                                                                                                                                                                                                                                                                                                                                                                                                                                                                                | passed.                                                | 9  | <del>)</del> 1 | 92 | 93 | 94 | 95             | 96 | 97 | 98 | 99 | 100 |