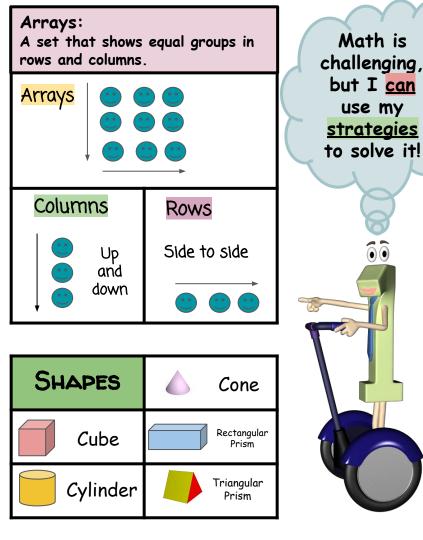

## - MY 2ND GRADE MATH HELPER -

| I can <u>always</u>                       |                                                                                                                                                                                                                                                                                                                                                                                                                                                                                                                                                                                                                                                                                                                                                                                                                                                                                                                                                                                                                                                                                                                                                                                                                                                                                                                                                                                                                                                                                                                                                                                                                                                                                                                                                                                                                                                                                                                                                                                                                                                                                                                                |                                                        |    |                |    |    |    |                |    |    |    |    |     |
|-------------------------------------------|--------------------------------------------------------------------------------------------------------------------------------------------------------------------------------------------------------------------------------------------------------------------------------------------------------------------------------------------------------------------------------------------------------------------------------------------------------------------------------------------------------------------------------------------------------------------------------------------------------------------------------------------------------------------------------------------------------------------------------------------------------------------------------------------------------------------------------------------------------------------------------------------------------------------------------------------------------------------------------------------------------------------------------------------------------------------------------------------------------------------------------------------------------------------------------------------------------------------------------------------------------------------------------------------------------------------------------------------------------------------------------------------------------------------------------------------------------------------------------------------------------------------------------------------------------------------------------------------------------------------------------------------------------------------------------------------------------------------------------------------------------------------------------------------------------------------------------------------------------------------------------------------------------------------------------------------------------------------------------------------------------------------------------------------------------------------------------------------------------------------------------|--------------------------------------------------------|----|----------------|----|----|----|----------------|----|----|----|----|-----|
| learn things<br>that I don't<br>know yetl | Penny                                                                                                                                                                                                                                                                                                                                                                                                                                                                                                                                                                                                                                                                                                                                                                                                                                                                                                                                                                                                                                                                                                                                                                                                                                                                                                                                                                                                                                                                                                                                                                                                                                                                                                                                                                                                                                                                                                                                                                                                                                                                                                                          | Nickel                                                 |    | Dime           |    |    |    | Quarter        |    |    |    |    |     |
|                                           | 1¢ (1 Cent)                                                                                                                                                                                                                                                                                                                                                                                                                                                                                                                                                                                                                                                                                                                                                                                                                                                                                                                                                                                                                                                                                                                                                                                                                                                                                                                                                                                                                                                                                                                                                                                                                                                                                                                                                                                                                                                                                                                                                                                                                                                                                                                    | Cent) 5¢(5 Cent)                                       |    | 10 ¢ (10 Cent) |    |    |    | 25 ¢ (25 Cent) |    |    |    |    |     |
|                                           | 12:45                                                                                                                                                                                                                                                                                                                                                                                                                                                                                                                                                                                                                                                                                                                                                                                                                                                                                                                                                                                                                                                                                                                                                                                                                                                                                                                                                                                                                                                                                                                                                                                                                                                                                                                                                                                                                                                                                                                                                                                                                                                                                                                          |                                                        | 1  |                | 2  | 3  | 4  | 5              | 6  | 7  | 8  | 9  | 10  |
| Chools<br>Schools                         | $\begin{array}{c} 11 & 12 \\ 10 \\ 9 \\ -9 \\ -9 \\ -9 \\ -9 \\ -3 \\ -3 \\ -3 $                                                                                                                                                                                                                                                                                                                                                                                                                                                                                                                                                                                                                                                                                                                                                                                                                                                                                                                                                                                                                                                                                                                                                                                                                                                                                                                                                                                                                                                                                                                                                                                                                                                                                                                                                                                                                                                                                                                                                                                                                                               | Hour Hand                                              | 11 | 1              | 12 | 13 | 14 | 15             | 16 | 17 | 18 | 19 | 20  |
|                                           |                                                                                                                                                                                                                                                                                                                                                                                                                                                                                                                                                                                                                                                                                                                                                                                                                                                                                                                                                                                                                                                                                                                                                                                                                                                                                                                                                                                                                                                                                                                                                                                                                                                                                                                                                                                                                                                                                                                                                                                                                                                                                                                                | Look at the<br>last number<br>the hour<br>hand passed. | 2  | 21             | 22 | 23 | 24 | 25             | 26 | 27 | 28 | 29 | 30  |
|                                           |                                                                                                                                                                                                                                                                                                                                                                                                                                                                                                                                                                                                                                                                                                                                                                                                                                                                                                                                                                                                                                                                                                                                                                                                                                                                                                                                                                                                                                                                                                                                                                                                                                                                                                                                                                                                                                                                                                                                                                                                                                                                                                                                |                                                        | 3  | 31             | 32 | 33 | 34 | 35             | 36 | 37 | 38 | 39 | 40  |
|                                           |                                                                                                                                                                                                                                                                                                                                                                                                                                                                                                                                                                                                                                                                                                                                                                                                                                                                                                                                                                                                                                                                                                                                                                                                                                                                                                                                                                                                                                                                                                                                                                                                                                                                                                                                                                                                                                                                                                                                                                                                                                                                                                                                |                                                        | ч  | <b>+</b> 1     | 42 | 43 | цц | 45             | 46 | 47 | 48 | 49 | 50  |
|                                           |                                                                                                                                                                                                                                                                                                                                                                                                                                                                                                                                                                                                                                                                                                                                                                                                                                                                                                                                                                                                                                                                                                                                                                                                                                                                                                                                                                                                                                                                                                                                                                                                                                                                                                                                                                                                                                                                                                                                                                                                                                                                                                                                | MINUTE HAND<br>Look at the<br>last number              | 5  | 51             | 52 | 53 | 54 | 55             | 56 | 57 | 58 | 59 | 60  |
|                                           |                                                                                                                                                                                                                                                                                                                                                                                                                                                                                                                                                                                                                                                                                                                                                                                                                                                                                                                                                                                                                                                                                                                                                                                                                                                                                                                                                                                                                                                                                                                                                                                                                                                                                                                                                                                                                                                                                                                                                                                                                                                                                                                                |                                                        | e  | 51             | 62 | 63 | 64 | 65             | 66 | 67 | 68 | 69 | 70  |
|                                           | $-9$ $3^{-1}$ $3^{-1}$ $3^{-1}$ $3^{-1}$ $3^{-1}$ $3^{-1}$ $3^{-1}$ $3^{-1}$ $3^{-1}$ $3^{-1}$ $3^{-1}$ $3^{-1}$ $3^{-1}$ $3^{-1}$ $3^{-1}$ $3^{-1}$ $3^{-1}$ $3^{-1}$ $3^{-1}$ $3^{-1}$ $3^{-1}$ $3^{-1}$ $3^{-1}$ $3^{-1}$ $3^{-1}$ $3^{-1}$ $3^{-1}$ $3^{-1}$ $3^{-1}$ $3^{-1}$ $3^{-1}$ $3^{-1}$ $3^{-1}$ $3^{-1}$ $3^{-1}$ $3^{-1}$ $3^{-1}$ $3^{-1}$ $3^{-1}$ $3^{-1}$ $3^{-1}$ $3^{-1}$ $3^{-1}$ $3^{-1}$ $3^{-1}$ $3^{-1}$ $3^{-1}$ $3^{-1}$ $3^{-1}$ $3^{-1}$ $3^{-1}$ $3^{-1}$ $3^{-1}$ $3^{-1}$ $3^{-1}$ $3^{-1}$ $3^{-1}$ $3^{-1}$ $3^{-1}$ $3^{-1}$ $3^{-1}$ $3^{-1}$ $3^{-1}$ $3^{-1}$ $3^{-1}$ $3^{-1}$ $3^{-1}$ $3^{-1}$ $3^{-1}$ $3^{-1}$ $3^{-1}$ $3^{-1}$ $3^{-1}$ $3^{-1}$ $3^{-1}$ $3^{-1}$ $3^{-1}$ $3^{-1}$ $3^{-1}$ $3^{-1}$ $3^{-1}$ $3^{-1}$ $3^{-1}$ $3^{-1}$ $3^{-1}$ $3^{-1}$ $3^{-1}$ $3^{-1}$ $3^{-1}$ $3^{-1}$ $3^{-1}$ $3^{-1}$ $3^{-1}$ $3^{-1}$ $3^{-1}$ $3^{-1}$ $3^{-1}$ $3^{-1}$ $3^{-1}$ $3^{-1}$ $3^{-1}$ $3^{-1}$ $3^{-1}$ $3^{-1}$ $3^{-1}$ $3^{-1}$ $3^{-1}$ $3^{-1}$ $3^{-1}$ $3^{-1}$ $3^{-1}$ $3^{-1}$ $3^{-1}$ $3^{-1}$ $3^{-1}$ $3^{-1}$ $3^{-1}$ $3^{-1}$ $3^{-1}$ $3^{-1}$ $3^{-1}$ $3^{-1}$ $3^{-1}$ $3^{-1}$ $3^{-1}$ $3^{-1}$ $3^{-1}$ $3^{-1}$ $3^{-1}$ $3^{-1}$ $3^{-1}$ $3^{-1}$ $3^{-1}$ $3^{-1}$ $3^{-1}$ $3^{-1}$ $3^{-1}$ $3^{-1}$ $3^{-1}$ $3^{-1}$ $3^{-1}$ $3^{-1}$ $3^{-1}$ $3^{-1}$ $3^{-1}$ $3^{-1}$ $3^{-1}$ $3^{-1}$ $3^{-1}$ $3^{-1}$ $3^{-1}$ $3^{-1}$ $3^{-1}$ $3^{-1}$ $3^{-1}$ $3^{-1}$ $3^{-1}$ $3^{-1}$ $3^{-1}$ $3^{-1}$ $3^{-1}$ $3^{-1}$ $3^{-1}$ $3^{-1}$ $3^{-1}$ $3^{-1}$ $3^{-1}$ $3^{-1}$ $3^{-1}$ $3^{-1}$ $3^{-1}$ $3^{-1}$ $3^{-1}$ $3^{-1}$ $3^{-1}$ $3^{-1}$ $3^{-1}$ $3^{-1}$ $3^{-1}$ $3^{-1}$ $3^{-1}$ $3^{-1}$ $3^{-1}$ $3^{-1}$ $3^{-1}$ $3^{-1}$ $3^{-1}$ $3^{-1}$ $3^{-1}$ $3^{-1}$ $3^{-1}$ $3^{-1}$ $3^{-1}$ $3^{-1}$ $3^{-1}$ $3^{-1}$ $3^{-1}$ $3^{-1}$ $3^{-1}$ $3^{-1}$ $3^{-1}$ $3^{-1}$ $3^{-1}$ $3^{-1}$ $3^{-1}$ $3^{-1}$ $3^{-1}$ $3^{-1}$ $3^{-1}$ $3^{-1}$ $3^{-1}$ $3^{-1}$ $3^{-1}$ $3^{-1}$ $3^{-1}$ $3^{-1}$ $3^{-1}$ $3^{-1}$ $3^{-1}$ $3^{-1}$ $3^{-1}$ $3^{-1}$ $3^{-1}$ $3^{-1}$ $3^{-1}$ $3^{-1}$ $3^{-1$ |                                                        | 7  | 71             | 72 | 73 | 74 | 75             | 76 | 77 | 78 | 79 | 80  |
|                                           |                                                                                                                                                                                                                                                                                                                                                                                                                                                                                                                                                                                                                                                                                                                                                                                                                                                                                                                                                                                                                                                                                                                                                                                                                                                                                                                                                                                                                                                                                                                                                                                                                                                                                                                                                                                                                                                                                                                                                                                                                                                                                                                                | the hour hand                                          | e  | 31             | 82 | 83 | 84 | 85             | 86 | 87 | 88 | 89 | 90  |
|                                           |                                                                                                                                                                                                                                                                                                                                                                                                                                                                                                                                                                                                                                                                                                                                                                                                                                                                                                                                                                                                                                                                                                                                                                                                                                                                                                                                                                                                                                                                                                                                                                                                                                                                                                                                                                                                                                                                                                                                                                                                                                                                                                                                | passed.                                                | 9  | <del>)</del> 1 | 92 | 93 | 94 | 95             | 96 | 97 | 98 | 99 | 100 |